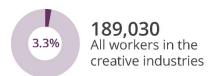

All Workers in Creative Industries

189,030 jobs

North Carolina has 189,030 total workers within the creative industries, which is more than 3% of the state's workforce.

**Creative Industries** 

Indirect and Direct Jobs in Creative Industries