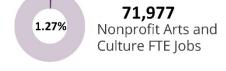

#### In 2015 the study found that:

- Nonprofit arts and culture are a \$2.12 billion industry.
- Nonprofit arts and culture support 71,977 full-time equivalent (FTE) jobs.
- Nonprofit arts and culture generate \$201.5 million in local and state government revenue.

| Direct Economic Activity                                                   | Arts and Culture Organizations      | + | Arts and Culture <u>Audiences</u> | = | Total Industry<br>Expenditures |
|----------------------------------------------------------------------------|-------------------------------------|---|-----------------------------------|---|--------------------------------|
| Total Industry Expenditures                                                | \$937,497,172                       |   | \$1,179,042,966                   |   | \$2,116,540,138                |
| Total Economic Impact of Expenditures (Direct & Indirect Impacts Combined) | Economic Impact of<br>Organizations | + | Economic Impact of<br>Audiences   | = | Total<br>Economic Impact       |
| Full-Time Equivalent (FTE) Jobs Supported                                  | 37,194                              |   | 34,783                            |   | 71,977                         |
| Household Income Paid to Residents                                         | \$812,422,000                       |   | \$685,240,000                     |   | \$1,497,662,000                |
| Revenue Generated to <u>Local</u> Government                               | \$29,829,000                        |   | \$64,714,000                      |   | \$94,544,000                   |
| Revenue Generated to <u>State</u> Government                               | \$44,804,000                        |   | \$62,105,000                      |   | \$106,909,000                  |
|                                                                            |                                     |   |                                   |   |                                |
| Attendance to Arts and Culture Events                                      | Resident*<br>Attendees              | + | Non-Resident*<br>Attendees        | = | All Cultural Audiences         |
| Total Attendance to Arts and Culture Events                                | 35,907,827                          |   | 3,122,420                         |   | 39,030,247                     |
| Percentage of Total Attendance                                             | 92.0%                               |   | 8%                                |   | 100%                           |
| Average Event-Related Spending Per Person                                  | \$27.95                             |   | \$61.86                           |   | \$30.66                        |
| Total Event-Related Expenditures                                           | \$605,032,236                       |   | \$574,010,730                     |   | \$1,179,042,966                |
| Average Event-Related Expenditure                                          | NC Resident<br>Attendees            |   | Non-Resident<br>Attendees         |   | All<br>Cultural Audiences      |
| Meals and Refreshments                                                     | \$14.45                             |   | \$21.92                           |   | \$15.04                        |
| Souvenirs and Gifts                                                        | \$6.79                              |   | \$12.73                           |   | \$7.26                         |
| Ground Transportation                                                      | \$2.52                              |   | \$7.02                            |   | \$2.88                         |
| Overnight Lodging (one night only)                                         | \$1.78                              |   | \$16.78                           |   | \$2.98                         |
| Other/Miscellaneous                                                        | \$2.41                              |   | \$3.41                            |   | \$2.48                         |
| Average Event-Related Spending Per Person                                  | \$27.95                             |   | \$61.86                           |   | \$30.64                        |