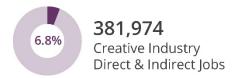

381,974 jobs

North Carolina's creative industries create jobs in other industries, referred to as indirect jobs. Indirect jobs and jobs within the creative industries are responsible for 381,974 jobs. This figure represents over 6% of the state's workforce.