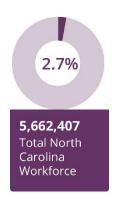

The number of direct jobs in creative occupations increased by 21 percent from 2006-2015, from 126,494 to 153,216 total creative jobs, 2.7 percent of the state's workforce.