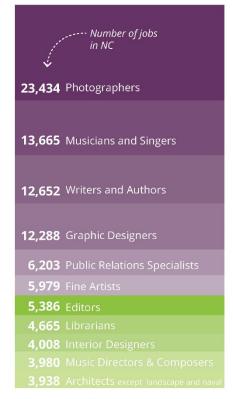

umer spending are measured using national datasets. The most recent available data is 2015.

#### **Creative Occupations**

Creative occupations included utilize creative thinking, originality and fine arts knowledge. National data provides counts of the actual number of North Carolina workers who have jobs in creative occupations in *any type of industry*.

The number of direct jobs in creative occupations increased by 21 percent from 2006-2015, from 126,494 to 153,216 total creative jobs, 2.7 percent of the state's workforce.



#### **Creative Workers**

There are a wide range of creative occupations that are included when measuring North Carolina's (NC) creative workers.

North Carolina has 153,216 total creative workers within all of its industries.



#### A few of the occupations:



#### **Creative Industries**

Industries included create, produce, distribute, supply or support original creative artistic or cultural intellectual property. National data provides counts of the actual number of North Carolina workers who have any type of job in a creative industry. The 2015 data documents that:

- Creative Industries are directly and indirectly responsible for nearly 382,000 full time, part time and sole proprietor jobs, 6.8 percent of North Carolina's overall workforce.
- These creative industry jobs generate more than \$16 billion in wages, salaries and benefits.
- Creative Industries in North Carolina generate \$26 billion in revenues and \$10 billion in exports.

### Creative Industry Jobs

## There are different types of creative industries.

\*Independent Artists