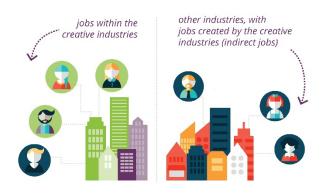

All Workers in Creative Industries

189,030 jobs

North Carolina has 189,030 total workers within the creative industries, which is more than 3% of the state's workforce.

**Creative Industries** 

Indirect and Direct Jobs in Creative Industries

381,974 jobs

North Carolina's creative industries create jobs in other industries, referred to as indirect jobs. Indirect jobs and jobs within the creative industries are responsible for 381,974 jobs. This figure represents over 6% of the state's workforce.