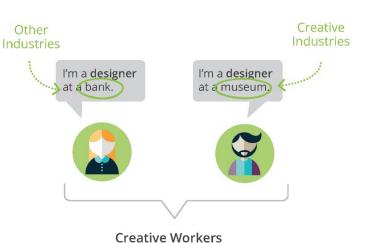

#### **Creative Occupations**

Creative occupations included utilize creative thinking, originality and fine arts knowledge. National data provides counts of the actual number of North Carolina workers who have jobs in creative occupations in *any type of industry*.

#### **Creative Workers**

There are a wide range of creative occupations that are included when measuring North Carolina's (NC) creative workers.

North Carolina has 153,216 total creative workers within all of its industries.