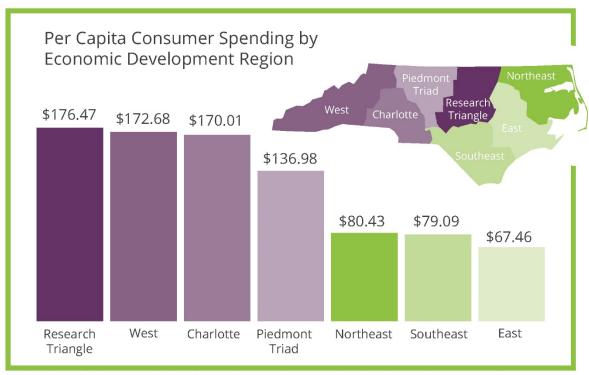

#### **Consumer Spending**

A strong arts presence generates spending which in turn pumps revenue into the local economy.

A strong arts infrastructure in all 100 counties keeps North Carolina competitive. Artists, local arts councils and nonprofit arts groups attract and retain the creative workforce. Creative people want to live and work in the vibrant communities strengthened by local arts programs.

## Creative Industries Revenues

A select group of consumer oriented industries\* generates average sales of \$142 per person. More than half of this spending is at art galleries and purchases from individual artists.

<sup>\*</sup> The selected industries include sales in photography, music, book and record stores as well as art gallery and individual artist sales and performing arts participation.