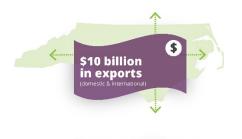

- Creative Industries are directly and indirectly responsible for nearly 382,000 full time, part time and sole proprietor jobs, 6.8 percent of North Carolina's overall workforce.
- These creative industry jobs generate more than \$16 billion in wages, salaries and benefits.
- Creative Industries in North Carolina generate \$26 billion in revenues and \$10 billion in exports.